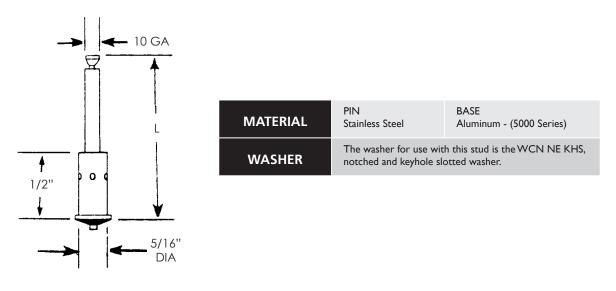

## CD STUDS: NOTCHED END BI-METALLIC

To order or specify give: Product Code, Material and Quantity Example: CD BM-NE, Stainless Steel, 1000 pcs.

See Accessories for accessory details. See CD Stud Welding General Information and Technical Details for process description, material combinations, revere-side marking, locating options, technical details, guidelines, torque valves, weight charts and standard stock sizes.