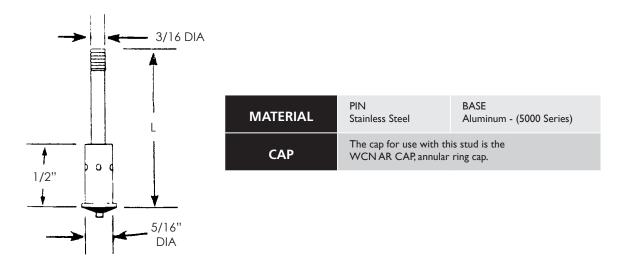

## CD STUDS: ANNULAR RING BI-METALLIC

To order or specify give: Product Code, Material and Quantity Example: CD BM-AR, Stainless Steel, 1000 pcs.

See Accessories for accessory details. See CD Stud Welding General Information and Technical Details for process description, material combinations, revere-side marking, locating options, technical details, guidelines, torque valves, weight charts and standard stock sizes.