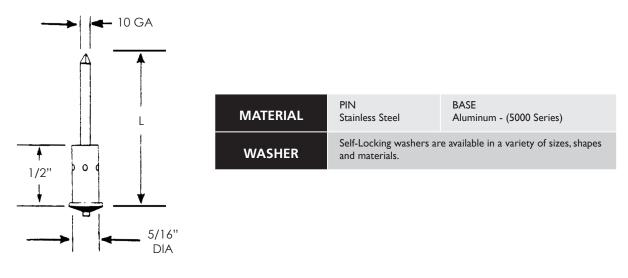

## **CD STUDS: PIN BI-METALLIC**

To order or specify give: Product Code, Material and Quantity Example: CB BM-P, Stainless Steel, 1000 pcs.

See Accessories for accessory details. See CD Stud Welding General Information and Technical Details for process description, material combinations, revere-side marking, locating options, technical details, guidelines, torque valves, weight charts and standard stock sizes.