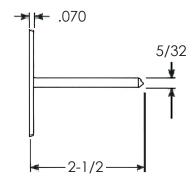

Material

This is a one-piece insulation anchor of molded nylon.

The self locking washer for use with this insulation anchor is the WCN K120 BY 5/32-NY part number 031-0804-13. These washers are packed with anchors.