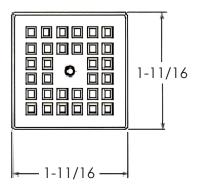

## **Features**

- Can be used for insulation up to 2" thick
- Has a base area 14% larger than similar nylon anchors with a round base
- Has 21% more perforated area for glue extrusion than similar nylon anchors
- These perforations have a beveled lock-tight design (See illustration below)
- Uses 30% less adhesive than metal insul-anchors with a 2" x 2" square base
- Will not conduct heat or cold
- Lighter in weight than metal anchors for ease of handling

Material

This is a one-piece insulation anchor of molded nylon.

The self locking washer for use with this insulation anchor is the WCN K120 BY 5/32-NY part number 031-0804-13. These washers are packed with anchors.