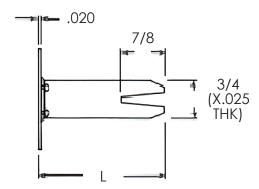

## **PRONG**

Length

L I-7/8", 2-3/8", 2-7/8" 3-7/8", 4-7/8", 6-7/8" are standard.
Other lengths are available by special order.

|          | Plate                  | Prong                  |
|----------|------------------------|------------------------|
| Material | Low Carbon Steel       | Low Carbon Steel       |
| Plating  | Galvanized is standard | Galvanized is standard |

| Other Materials | Available by special order only. |
|-----------------|----------------------------------|
|                 |                                  |

Washers

The washer for use with this insul-anchor is the WCN PI50 FY slotted part number 041-568.

To order or specify give: Stud Code, Length, Material and Quantity Example: IA PG, 1-7/8", Low Carbon Steel, 2500 pcs.