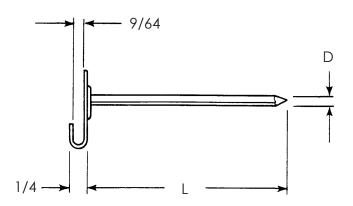

## **SERIES 74 LACING-ANCHORS**

| Size   | D | I2 GA and I4 GA are standard.<br>Other sizes available by special order only.         |
|--------|---|---------------------------------------------------------------------------------------|
| Length | L | 2-1/2" and 4-1/2" are standard.<br>Other lengths are available by special order only. |

| Material | Low Carbon Steel            | Stainless                   |
|----------|-----------------------------|-----------------------------|
| Plating  | Cadmium plating is standard | Does not apply to Stainless |

| Other Materials |                                                                                 | Available by special order only |
|-----------------|---------------------------------------------------------------------------------|---------------------------------|
|                 |                                                                                 |                                 |
| Washers         | Self-locking washers are available in a variety of sizes, shapes and materials. |                                 |