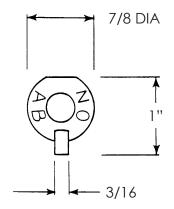

## **Insulation Pins**

## **SERIES 74 LACING-ANCHORS**





| Size   | D | I2 GA and I4 GA are standard.<br>Other sizes available by special order only.         |
|--------|---|---------------------------------------------------------------------------------------|
| Length | L | 2-1/2" and 4-1/2" are standard.<br>Other lengths are available by special order only. |

| Material | Low Carbon Steel            | Stainless                   |
|----------|-----------------------------|-----------------------------|
| Plating  | Cadmium plating is standard | Does not apply to Stainless |

| Other Materials |                                                                                 | Available by special order only |
|-----------------|---------------------------------------------------------------------------------|-----------------------------