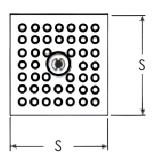

## THREADED ANCHOR-BOLT

| Bolt       | D | #10-24 is standard. Other sizes available by special order only.   |
|------------|---|--------------------------------------------------------------------|
| Length     | L | 1/4" to 3" long in 1/4" increments are standard.                   |
| Plate Size | S | 1" Square, 1-1/2" Square, 2" Square and 2-3/4" Square are standard |

To order or specify give: Product Code, Bolt Size, Length, Plate Size, Material and Quantity Example: IA AB-THD, #10-24, 1-1/4", 2 Square", Low Carbon Steel, 3000 pcs.