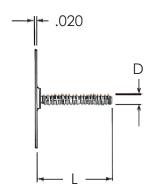

## THREADED ANCHOR-BOLT

| Bolt       | D | #10-24 is standard. Other sizes available by special order only.   |
|------------|---|--------------------------------------------------------------------|
| Length     | L | 1/4" to 3" long in 1/4" increments are standard.                   |
| Plate Size | S | 1" Square, 1-1/2" Square, 2" Square and 2-3/4" Square are standard |

To order or specify give: Product Code, Bolt Size, Length, Plate Size, Material and Quantity Example: IA AB-THD, #10-24, 1-1/4", 2 Square", Low Carbon Steel, 3000 pcs.